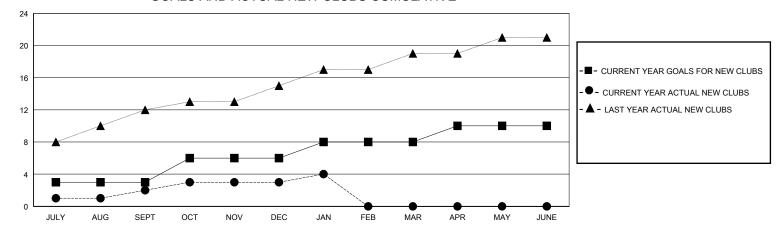

## GOALS AND ACTUAL NEW CLUBS CUMULATIVE

## District 324 H

GMT: LOCATION INDIA GMT CA

| Clubs         |               |             |               | Members               |                       |                         |                                                    |  |
|---------------|---------------|-------------|---------------|-----------------------|-----------------------|-------------------------|----------------------------------------------------|--|
|               | RESULTS FOR   | R 2023-2024 |               | RESULTS FOR 2023-2024 |                       |                         |                                                    |  |
| QUARTER       | NEW CLUB GOAL | NEW CLUBS   | DROPPED CLUBS | QUARTER MEMBE         | ER GROWTH NET<br>GOAL | MEMBER GROWTH<br>ACTUAL | DROPPED<br>MEMBERS ACTUAL<br>(including transfers) |  |
| JULY/AUG/SEPT | 3             | 2           | 2             | JULY/AUG/SEPT         | 100                   | 235                     | 32                                                 |  |
| OCT/NOV/DEC   | 3             | 1           | 5             | OCT/NOV/DEC           | 50                    | 139                     | 225                                                |  |
| JAN/FEB/MAR   | 2             | 1           | 1             | JAN/FEB/MAR           | 100                   | 99                      | 34                                                 |  |
| APR/MAY/JUNE  | 2             | 0           | 0             | APR/MAY/JUNE          | 200                   | 0                       | 0                                                  |  |