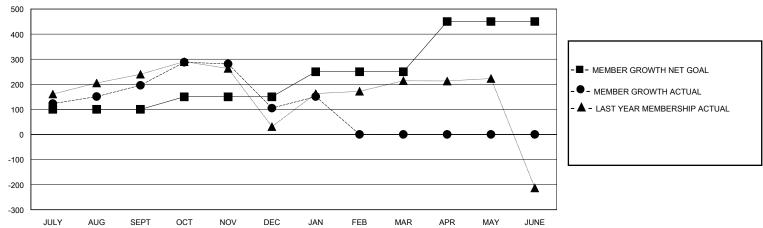

## GOALS AND ACTUAL MEMBERS CUMULATIVE

| DROPPED CLUBS: 8             |     | 75 CLUBS OF 107 ADDED 1 OR MORE<br>NEW MEMBERS | GENDER DISTRIBUTION  MALE 2,714 (84.68%)  FEMALE 490 (15.29%) |               |     |
|------------------------------|-----|------------------------------------------------|---------------------------------------------------------------|---------------|-----|
| DROPPED MEMBERS              |     |                                                | FEMALE                                                        | 490 (13.29 %) |     |
| DECEASED                     | 1   | CLICK HERE FOR CUMULATIVE                      | TOTAL FAMILY UNIT MEMBERS                                     |               | 832 |
| CLUB CANCELLED 135 OTHER 155 |     | MEMBERSHIP DATA                                | FAMILY MEMBERS PAYING HALF                                    |               | 406 |
|                              |     |                                                |                                                               |               | 486 |
| TOTAL                        | 291 |                                                |                                                               |               |     |

## District 324 H

GMT: LOCATION INDIA GMT CA

| Clubs         |               |             |               | Members               |                       |                         |                                                    |  |
|---------------|---------------|-------------|---------------|-----------------------|-----------------------|-------------------------|----------------------------------------------------|--|
|               | RESULTS FOR   | R 2023-2024 |               | RESULTS FOR 2023-2024 |                       |                         |                                                    |  |
| QUARTER       | NEW CLUB GOAL | NEW CLUBS   | DROPPED CLUBS | QUARTER MEMBE         | ER GROWTH NET<br>GOAL | MEMBER GROWTH<br>ACTUAL | DROPPED<br>MEMBERS ACTUAL<br>(including transfers) |  |
| JULY/AUG/SEPT | 3             | 2           | 2             | JULY/AUG/SEPT         | 100                   | 235                     | 32                                                 |  |
| OCT/NOV/DEC   | 3             | 1           | 5             | OCT/NOV/DEC           | 50                    | 139                     | 225                                                |  |
| JAN/FEB/MAR   | 2             | 1           | 1             | JAN/FEB/MAR           | 100                   | 99                      | 34                                                 |  |
| APR/MAY/JUNE  | 2             | 0           | 0             | APR/MAY/JUNE          | 200                   | 0                       | 0                                                  |  |